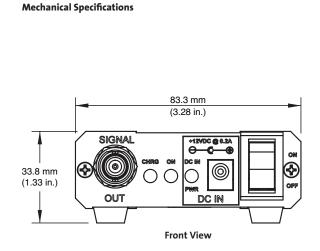

### DB-25-to-BNC Adapter

The Coherent J-Power Pro is a compact sensor adapter that powers the active sensor circuit and passes the raw output voltage of the sensor straight through to the BNC connector. The peak voltage of the output (as referenced from baseline voltage) can then be measured using an oscilloscope or other analog-todigital input devise. The calibrated peak voltage represents the integrated energy of the laser pulse.

#### **J-Power Pro Features:**

- J-Power Pro is compatible with all Coherent DB-25 energy sensors and PowerMax-Pro sensors
- Peak voltage output can be measured using an oscilloscope or other analog-to-digital input devices
- Includes internal Li-ion rechargeable battery
- Powers the 5VDC active sensor circuit