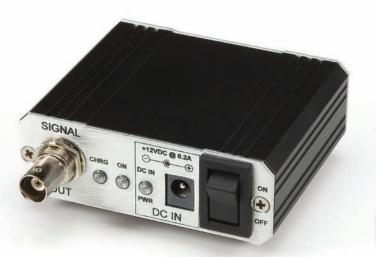

### DB-25-to-BNC Adapter

The Coherent J-Power Pro is a compact sensor adapter that powers the active sensor circuit and passes the raw output voltage of the sensor straight through to the BNC connector. The peak voltage of the output (as referenced from baseline voltage) can then be measured using an oscilloscope or other analog-todigital input devise. The calibrated peak voltage represents the integrated energy of the laser pulse.

#### **J-Power Pro Features:**

- J-Power Pro is compatible with all Coherent DB-25 energy sensors and PowerMax-Pro sensors
- Peak voltage output can be measured using an oscilloscope or other analog-to-digital input devices
- Includes internal Li-ion rechargeable battery
- Powers the 5VDC active sensor circuit